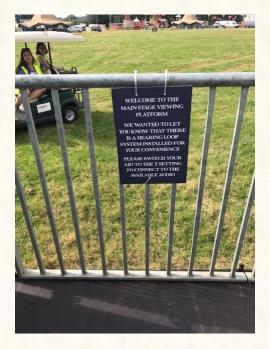

Village Green Entrance



Entrance into Accessible campsite from Village Green and Apple Field



**Woodland Walk** 



Little Dudes Den Field

### **Terrain**



Route through Apple Field to the Accessible Campsite





Charging points





## Main Arena Viewing Platform



Accessible toilets at Viewing Platform





## lowing .



Changing Place/High Dependency Unit

# **Accessible Toilets**





Accessible toilets in access campsite

Handwash sink



Accessible shower facilities



Picnic benches



Drinking water pipe

## Accessible Campsite Facilities



Sinks for washing up, with hot water



## Shuttle Service Buggy

(from Access Campsite to Village Green)