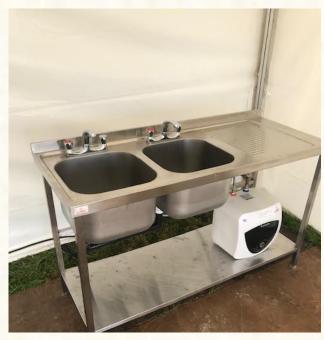

Village Green Entrance



Entrance into Accessible campsite from Village Green and Apple Field



**Woodland Walk** 



Little Dudes Den Field

### **Terrain**



Route through Apple Field to the Accessible Campsite





Charging points





## Main Arena Viewing Platform



Accessible toilets at Viewing Platform





## lowing .



Changing Place/High Dependency Unit

# **Accessible Toilets**





Accessible toilets in access campsite

Handwash sink



Accessible shower facilities



Picnic benches



Drinking water pipe

## Accessible Campsite Facilities



Sinks for washing up, with hot water



## Shuttle Service Buggy

(from Access Campsite to Village Green)