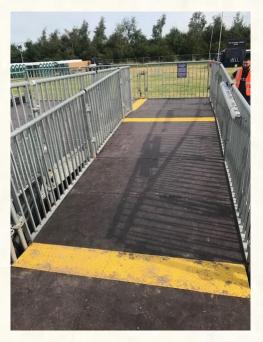

Village Green Entrance



Entrance into Accessible campsite from Village Green and Apple Field



**Woodland Walk** 



Little Dudes Den Field

### **Terrain**



Route through Apple Field to the Accessible Campsite





Charging points





## Main Arena Viewing Platform



Accessible toilets at Viewing Platform





## lowing .



Changing Place/High Dependency Unit

# **Accessible Toilets**





Accessible toilets in access campsite

Handwash sink



Accessible shower facilities



Picnic benches



Drinking water pipe

## Accessible Campsite Facilities



Sinks for washing up, with hot water



## Shuttle Service Buggy

(from Access Campsite to Village Green)