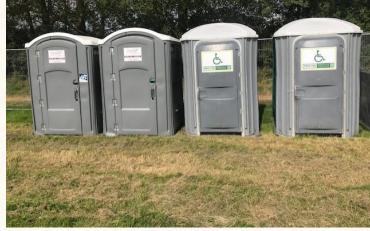

Village Green Entrance



Entrance into Accessible campsite from Village Green and Apple Field



**Woodland Walk** 



Little Dudes Den Field

### **Terrain**



Route through Apple Field to the Accessible Campsite





Charging points





## Main Arena Viewing Platform



Accessible toilets at Viewing Platform





## lowing .



Changing Place/High Dependency Unit

# **Accessible Toilets**





Accessible toilets in access campsite

Handwash sink



Accessible shower facilities



Picnic benches



Drinking water pipe

## Accessible Campsite Facilities



Sinks for washing up, with hot water



## Shuttle Service Buggy

(from Access Campsite to Village Green)