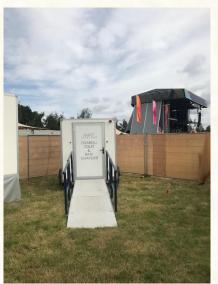

Village Green Entrance



Entrance into Accessible campsite from Village Green and Apple Field



**Woodland Walk** 



Little Dudes Den Field

### **Terrain**



Route through Apple Field to the Accessible Campsite





Charging points





## Main Arena Viewing Platform



Accessible toilets at Viewing Platform





## lowing .



Changing Place/High Dependency Unit

# **Accessible Toilets**





Accessible toilets in access campsite

Handwash sink



Accessible shower facilities



Picnic benches



Drinking water pipe

## Accessible Campsite Facilities



Sinks for washing up, with hot water



## Shuttle Service Buggy

(from Access Campsite to Village Green)