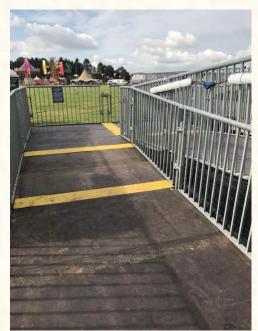

### **Terrain**

Route through Apple Field to the Accessible Campsite

Charging points