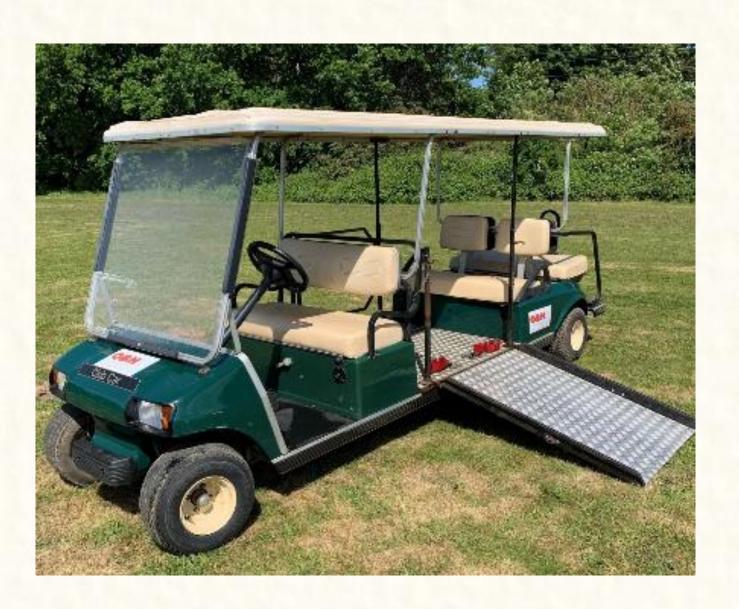

Village Green Entrance



Entrance into Accessible campsite from Village Green and Apple Field



**Woodland Walk** 



Little Dudes Den Field

### **Terrain**



Route through Apple Field to the Accessible Campsite





Charging points





## Main Arena Viewing Platform



Accessible toilets at Viewing Platform





## lowing .



Changing Place/High Dependency Unit

# **Accessible Toilets**





Accessible toilets in access campsite

Handwash sink



Accessible shower facilities



Picnic benches



Drinking water pipe

## Accessible Campsite Facilities



Sinks for washing up, with hot water



## Shuttle Service Buggy

(from Access Campsite to Village Green)