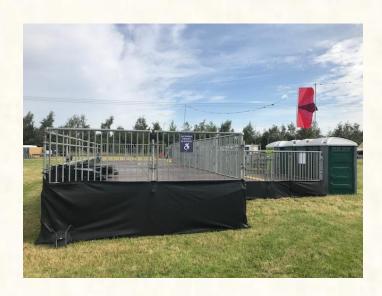

Village Green Entrance



Entrance into Accessible campsite from Village Green and Apple Field



**Woodland Walk** 



Little Dudes Den Field

### **Terrain**



Route through Apple Field to the Accessible Campsite





Charging points





## Main Arena Viewing Platform



Accessible toilets at Viewing Platform





## lowing .



Changing Place/High Dependency Unit

# **Accessible Toilets**





Accessible toilets in access campsite

Handwash sink



Accessible shower facilities



Picnic benches



Drinking water pipe

## Accessible Campsite Facilities



Sinks for washing up, with hot water



## Shuttle Service Buggy

(from Access Campsite to Village Green)